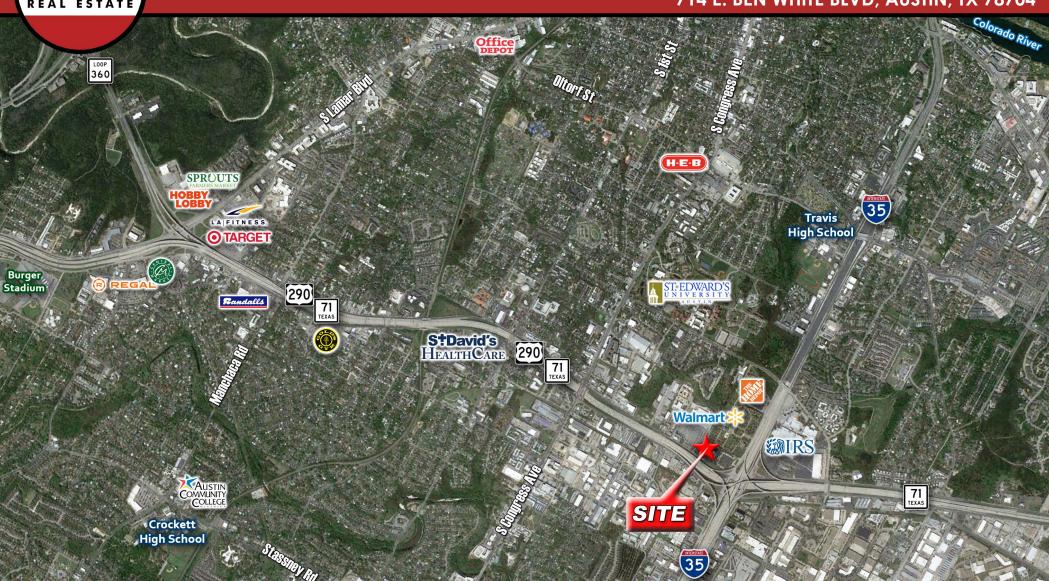

### INTRODUCTION

Knight Real Estate Company is pleased to offer this ±1.5 acre parcel at the northwest quadrant of I-35 & Ben White Blvd in Austin, Texas. The property features excellent access to US-290/SH-71/Ben White Blvd and to I-35.