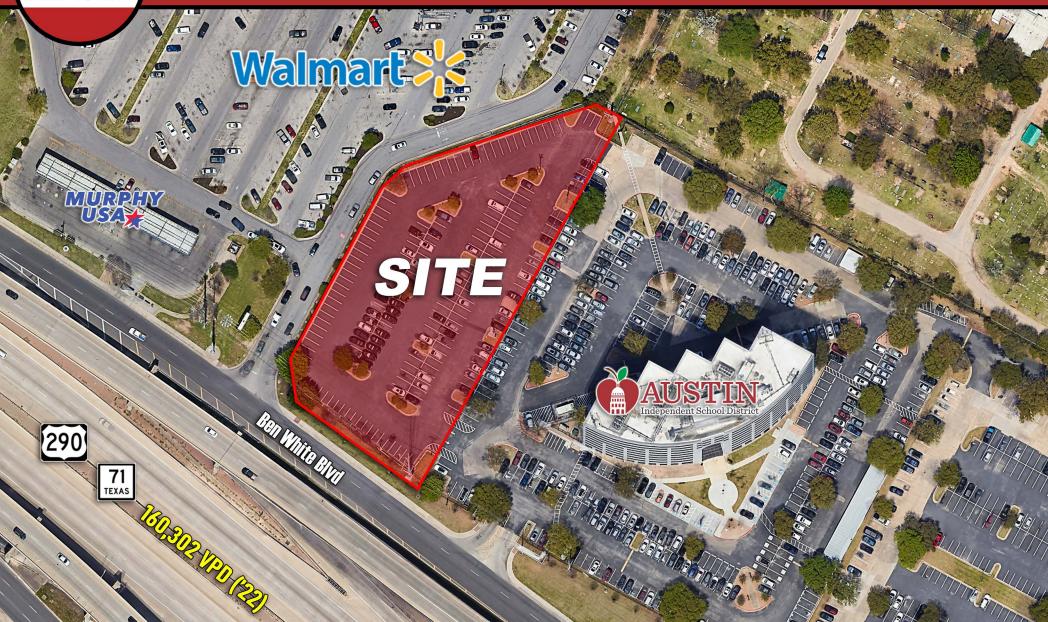

### INTRODUCTION

Knight Real Estate Company is pleased to offer this ±1.5 acre parcel at the northwest quadrant of I-35 & Ben White Blvd in Austin, Texas. The property features excellent access to US-290/SH-71/Ben White Blvd and to I-35.

### PROPERTY FACTS

Available: ±1.552 Acres (67,605 SF)

Property ID: 587734

Parking: 193 Spaces

• Zoning: Commercial

Less than 7 miles / approximately 10 minutes from Austin Bergstrom Airport

Close proximity to Downtown Austin

## TRAFFIC COUNTS

US-290/Hwy 71: 160,302 VPD (TXDOT 2022) Interstate 35: 206,645 VPD (TXDOT 2022)