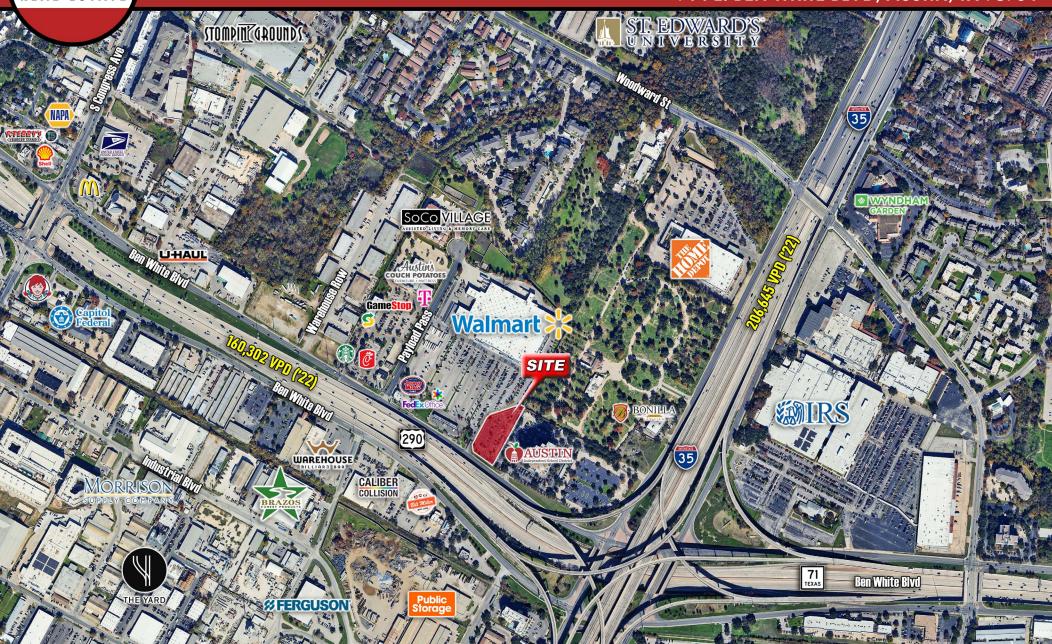

### INTRODUCTION

Knight Real Estate Company is pleased to offer this ±1.5 acre parcel at the northwest quadrant of I-35 & Ben White Blvd in Austin, Texas. The property features excellent access to US-290/SH-71/Ben White Blvd and to I-35.

## TRAFFIC COUNTS

US-290/Hwy 71: 160,302 VPD (TXDOT 2022) Interstate 35: 206,645 VPD (TXDOT 2022)