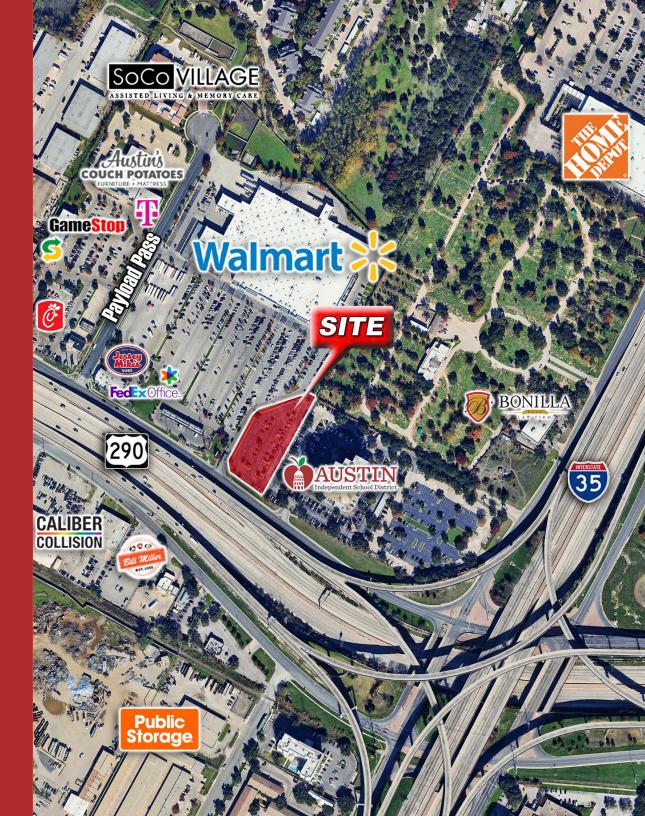

### INTRODUCTION

Knight Real Estate Company is pleased to offer this ±1.5 acre parcel at the northwest quadrant of I-35 & Ben White Blvd in Austin, Texas. The property features excellent access to US-290/SH-71/Ben White Blvd and to I-35.