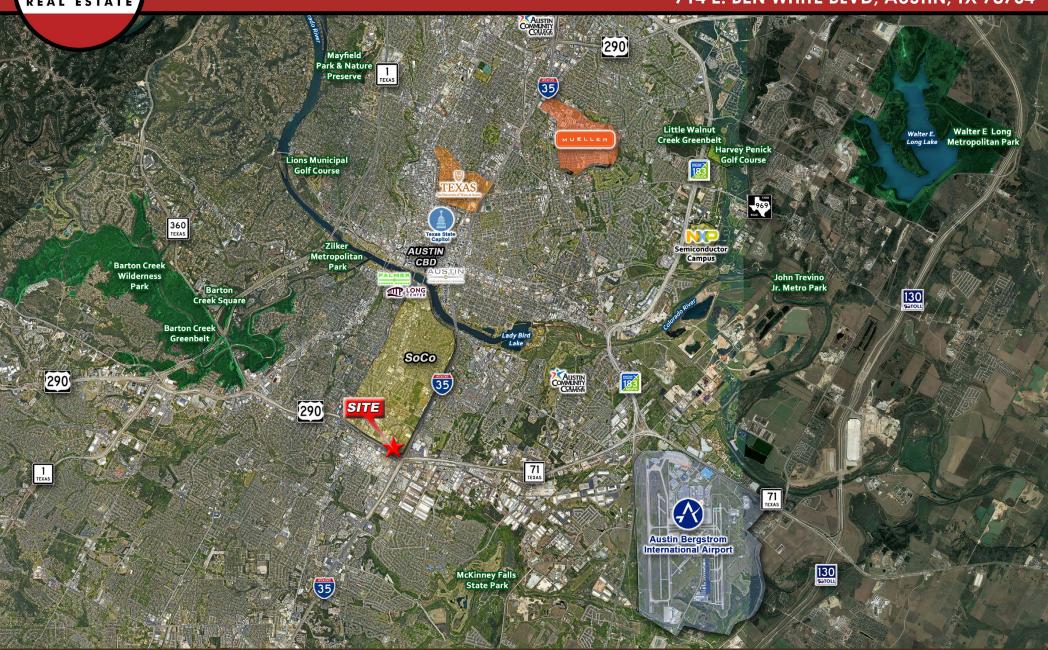

### INTRODUCTION

Knight Real Estate Company is pleased to offer this ±1.5 acre parcel at the northwest quadrant of I-35 & Ben White Blvd in Austin, Texas. The property features excellent access to US-290/SH-71/Ben White Blvd and to I-35.

### PROPERTY FACTS

Available: ±1.552 Acres (67,605 SF)

Property ID: 587734

Parking: 193 Spaces

• Zoning: Commercial

Less than 7 miles / approximately 10 minutes from Austin Bergstrom Airport

Close proximity to Downtown Austin

## TRAFFIC COUNTS

US-290/Hwy 71: 160,302 VPD (TXDOT 2022) Interstate 35: 206,645 VPD (TXDOT 2022)